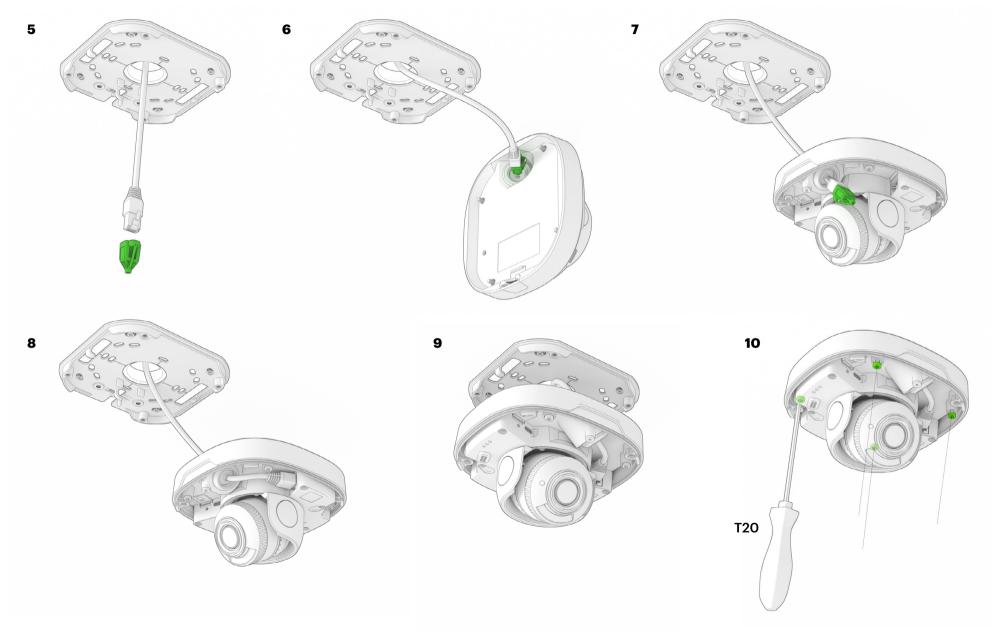

**4**A

Choose the appropriate screw and anchor for your ceiling or wall. The proposed screw and anchor are a good choice for mounting to concrete or brick. / Elija el tornillo y el anclaje adecuados para su techo o muro. El tornillo y el anclaje recomendados son buenas opciones para el montaje en hormigón o ladrillo.

2 1 3 0.19" **4B** 

## The camera is powered over Ethernet. / La cámara funciona a través de cable Ethernet.

11

Make sure the light sensor is not covered by the casing.

/ Asegúrese de que el sensor de luz no está cubierto por la carcasa.