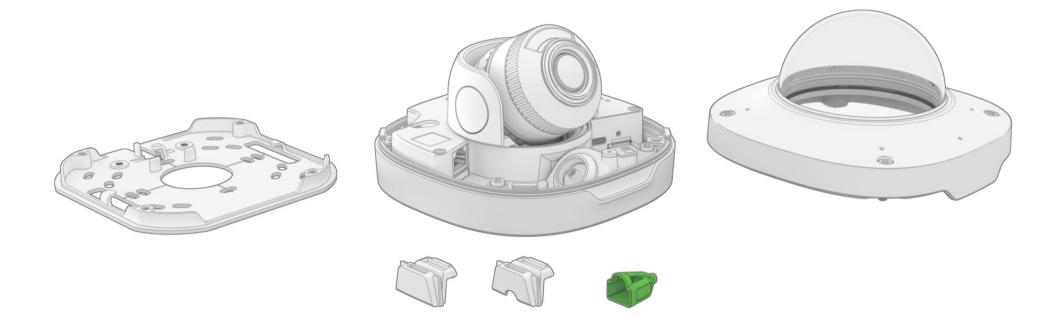

ot** clean the camera with harsh detergents, gasoline or chemicals such as acetone.
- **Do not** try to repair the unit yourself. Refer all servicing of the camera to Ava or contact a reseller.
- **Do not** install the camera during rain, mist or other conditions of high humidity. Water may be trapped inside, causing damage or condensation issues.
- ! This product should be supplied by a Power over Ethernet (PoE) Power Sourcing Equipment (PSE) compliant to IEEE 802.3af.
  The PSE should be UL listed and marked "Limited Power Source" or "LPS". The output should be rated 48V and 12W minimum from the connected port.
- ! The camera and the PoE PSE must be installed within the same building, as described by Environment A of the IEEE 802.3af standard. The PoE PSE must be properly grounded.











**4**A

Choose the appropriate screw and anchor for your ceiling or wall. The proposed screw and anchor are a good choice for mounting to concrete or brick. / Elija el tornillo y el anclaje adecuados para su techo o muro. El tornillo y el anclaje recomendados son buenas opciones para el montaje en hormigón o ladrillo.

2 1 3 0.19" **4B** 



## The camera is powered over Ethernet. / La cámara funciona a través de cable Ethernet.







11













Make sure the light sensor is not covered by the casing.

/ Asegúrese de que el sensor de luz no está cubierto por la carcasa.

12



13



14