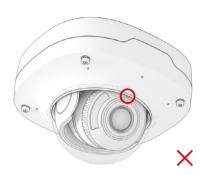

## The camera is powered over Ethernet. / La cámara funciona a través de cable Ethernet.

11

Make sure the light sensor is not covered by the casing.

/ Asegúrese de que el sensor de luz no está cubierto por la carcasa.