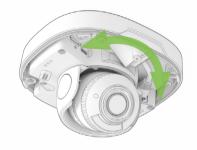

## The camera is powered over Ethernet. / La cámara funciona a través de cable Ethernet.

11

Make sure the light sensor is not covered by the casing.

/ Asegúrese de que el sensor de luz no está cubierto por la carcasa.