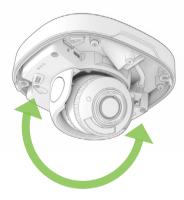

## The camera is powered over Ethernet. / La cámara funciona a través de cable Ethernet.

11

Make sure the light sensor is not covered by the casing.

/ Asegúrese de que el sensor de luz no está cubierto por la carcasa.