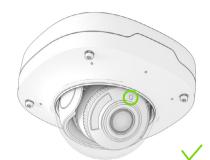

## The camera is powered over Ethernet. / La cámara funciona a través de cable Ethernet.

11

Make sure the light sensor is not covered by the casing.

/ Asegúrese de que el sensor de luz no está cubierto por la carcasa.