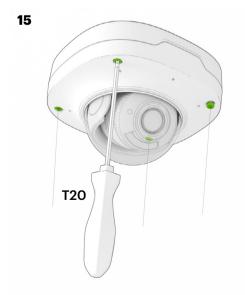

cted port.
- ! The camera and the PoE PSE must be installed within the same building, as described by Environment A of the IEEE 802.3af standard. The PoE PSE must be properly grounded.











**4**A

Choose the appropriate screw and anchor for your ceiling or wall. The proposed screw and anchor are a good choice for mounting to concrete or brick. / Elija el tornillo y el anclaje adecuados para su techo o muro. El tornillo y el anclaje recomendados son buenas opciones para el montaje en hormigón o ladrillo.

2 1 3 0.19" **4B** 



## The camera is powered over Ethernet. / La cámara funciona a través de cable Ethernet.







11













Make sure the light sensor is not covered by the casing.

/ Asegúrese de que el sensor de luz no está cubierto por la carcasa.

12



13



14