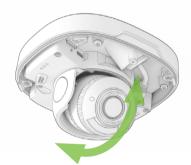

## The camera is powered over Ethernet. / La cámara funciona a través de cable Ethernet.

11

Make sure the light sensor is not covered by the casing.

/ Asegúrese de que el sensor de luz no está cubierto por la carcasa.